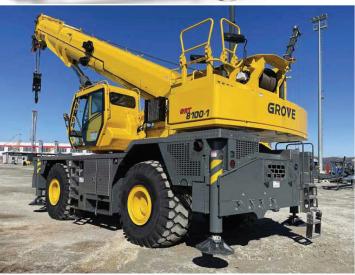

## **GROVE GRT8 100-1**

**YEAR:** 2024

CAPACITY: 100 ton

SERIAL NUMBER: 237826 STOCK NUMBER: EQ0009791

## **CARRIER**

Heavy counterweight package

Cummins 6.7L 300 HP turbocharge diesel engine

Rangeshift transmission, six forward, three reverse (3 low/3 high)

4-wheel drive

Engine block heater

## **SUPERSTRUCTURE**

100 ton load rating

39 ft - 154 ft five-section MEGAFORM boom

33 ft - 56 ft manual offsettable bifold swingaway jib

Crane Control System (CCS)

360-degree continuous rotation

Wind speed indicator