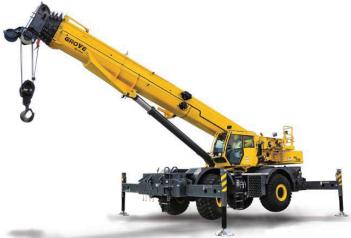

## **GROVE GRT8 100-1**

**YEAR:** 2024

CAPACITY: 100 ton

SERIAL NUMBER: 237826 STOCK NUMBER: EQ0009791

## **SUPERSTRUCTURE**

100 ton load rating

39 ft - 154 ft five-section MEGAFORM boom

33 ft - 56 ft manual offsettable bifold swingaway jib

Crane Control System (CCS)

360-degree continuous rotation

Wind speed indicator

Heat and AC in crane cab

20-degree tilt full vision cab

Hydraulic front/rear outriggers

Aux hoist and full LED lighting package

Boom position indicator light

12 USt headache ball, 90 USt five-sheave hook block