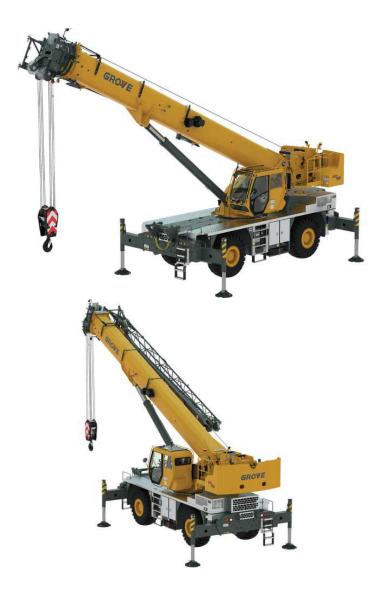

## **GROVE GRT765**

**YEAR:** 2024

**CAPACITY:** 65 t (65 USt)

**BOOM LENGTH:** 38.5 m (126.2 ft)

| Crane Specifications                             |                                                                                                         |
|--------------------------------------------------|---------------------------------------------------------------------------------------------------------|
| воом                                             | 11.9 m - 38.5 m (39.2 ft - 126.2 ft) four-section full-power boom, 41.1 m (135 ft) max tip height       |
| BOOM ELEVATION                                   | -3 to 80 degrees                                                                                        |
| LOAD MOMENT<br>AND INDEPENDENT<br>ANTI-TWO BLOCK | RCL, load moment and anti-two block system with audio-visual warning and control lever lockout          |
| CAB                                              | Full vision, 20 degree tilt, heater, AC                                                                 |
| SWING                                            | 360 degree continuous rotation                                                                          |
| COUNTERWEIGHT                                    | 6,895 kg (15,200 lb)                                                                                    |
| HOIST                                            | Grooved drum, piston motor, planetary gear and multiple disc brake                                      |
| CARRIER                                          | Parallel box section                                                                                    |
| OUTRIGGERS                                       | Four hydraulically telescoping single-stage double box beams, three positions (0%, 50%, fully extended) |
| ENGINE                                           | Cummins B6.7L diesel six-cylinder 194 kW (260 HP) Tier 4 final                                          |
| TRANSMISSION                                     | Rangeshift with six forward and six reverse speeds                                                      |