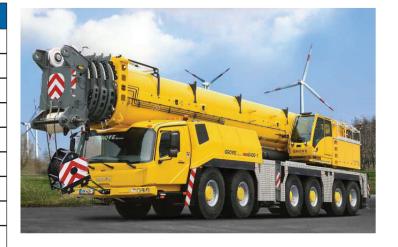

## **GROVE GMK6400-1**

**YEAR:** 2023

CAPACITY: 450 ton

SERIAL NUMBER: 64004009 STOCK NUMBER: EQ0016527

## **CARRIER**

577 HP Mercedes Benz OM473LA 8-cylinder diesel

ZF TraXon 12 electronic automatic shifting transmission

MEGATRAK suspension

297,500 lbs total counterweight

Four two-stage hydraulic outriggers

## **SUPERSTRUCTURE**

450 ton load rating

51 ft - 197 ft five-section pinned boom

-1.5° to 82° boom elevation

82 ft - 259 ft luffing jib

39 ft - 210 ft fixed offsettable jib

Crane Control System (CCS)

360° continuous rotation

Wind speed indicator

Heat and AC in crane cab

20-degree tilt full vision cab

MegaWingLift system

Aux hoist and LED worklights

Aux boom nose, boom mounted warning light

7-sheave 220 t hook block, 5-sheave 176 t hook block, 1-sheave 44 t hook block, single line 18 t overhaul weight

MAXBase variable outrigger positioning