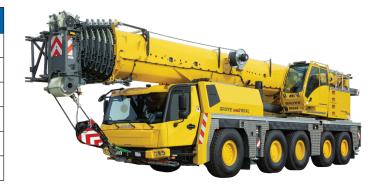

## **GROVE GMK6400-1**

**YEAR:** 2023

CAPACITY: 450 ton

SERIAL NUMBER: 64004009 STOCK NUMBER: EQ0016527

## **CARRIER**

577 HP Mercedes Benz OM473LA 8-cylinder diesel

ZF TraXon 12 electronic automatic shifting transmission

MEGATRAK suspension

297,500 lbs total counterweight

Four two-stage hydraulic outriggers

## **SUPERSTRUCTURE**

450 ton load rating

51 ft - 197 ft five-section pinned boom

-1.5° to 82° boom elevation

82 ft - 259 ft luffing jib

39 ft - 210 ft fixed offsettable jib

Crane Control System (CCS)

360° continuous rotation

Wind speed indicator

Heat and AC in crane cab

20-degree tilt full vision cab

MegaWingLift system

Aux hoist and LED worklights

Aux boom nose, boom mounted warning light

7-sheave 220 t hook block, 5-sheave 176 t hook block, 1-sheave 44 t hook block, single line 18 t overhaul weight

MAXBase variable outrigger positioning