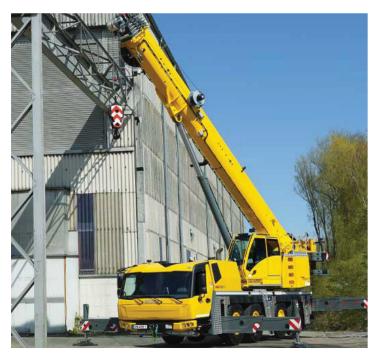

## **GROVE GMK4090-1**

**CAPACITY:** 90 t (100 USt) **BOOM:** 51 m (167 ft)

| Crane Specifications                             |                                                                                                                          |
|--------------------------------------------------|--------------------------------------------------------------------------------------------------------------------------|
| ВООМ                                             | 11 m - 51 m (36 ft - 167 ft) six-section TWIN-<br>LOCK™ boom                                                             |
| BOOM ELEVATION                                   | -3 to 82 degrees                                                                                                         |
| LOAD MOMENT<br>AND INDEPENDENT<br>ANTI-TWO BLOCK | Audio visual warning, control lever lock-out                                                                             |
| САВ                                              | Superstructure: Full vision, 20 degree tilt.<br>Chassis: 2-man design, heater, AC.                                       |
| SWING                                            | Two slewing gears                                                                                                        |
| COUNTERWEIGHT                                    | 18.3 t (20.2 USt)                                                                                                        |
| HOIST                                            | Axial piston motor with planetary reduction gear<br>and brake. Drum rotation indicator. IR - Hoist<br>camera with light. |
| CARRIER                                          | 4-axle chassis, 8 x 6 x 8 steer                                                                                          |
| OUTRIGGERS                                       | Four double hydraulically telescoping beams, independent movement control on each side.                                  |
| ENGINE                                           | Mercedes-Benz OM470LA, 320 kW (430 HP) turbo charged diesel                                                              |
| TRANSMISSION                                     | Mercedes G280 with 16 speed forward, two reverse, 2 speed transfer case.                                                 |
| SUSPENSION                                       | MEGATRAK™ (all wheel independent hydropneumatic suspension), hydraulic lockout and automatic leveling system.            |