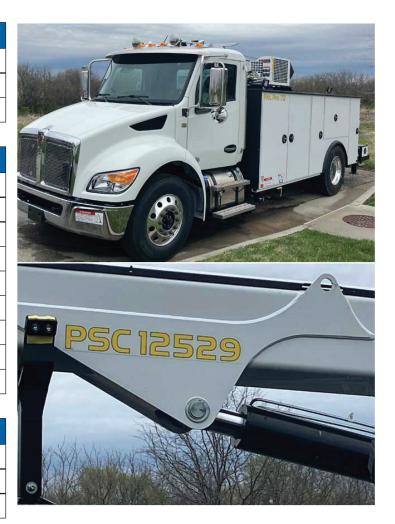

**YEAR: 2025** 

LIFT CAPACITY: 12,500 lbs LOCATION: Kansas City, MO

**STOCK:** EQ0016951

## **2025 KENWORTH T380**

Paccar PX-9 diesel

Allison 3000 automatic transmission

33,000 lb GVWR

## **PALFINGER PAL PRO 72-14**

14' heavy-duty A60 galvanneal steel crane body

60" H compartments

Interior LED lighting and exterior flood lights

CTech drawers

Oxy/acetylene storage

Headache rack

Rear outriggers

## PALFINGER PSC 12529 HYDRAULIC CRANE

12,500 lb max winch capacity

29' hydraulic boom extension

Proportional radio remote control