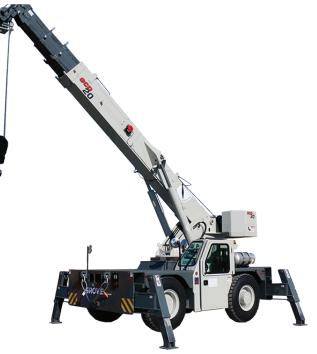

## **USED GROVE GCD20**

YEAR: 2024 CAPACITY: 20 ton BOOM LENGTH: 54.4 ft TIP HEIGHT: 63 ft SERIAL NUMBER: 323049 STOCK NUMBER: EQ0013263

## CARRIER

97 kW (130 HP) Cummins QSF 3.8 L T4F

Two wheel (front wheel) with four wheel as option

Front (two wheel), four wheel coordinated, four wheel crab steer

Full LED lighting

## SUPERSTRUCTURE

18 t (20 USt) max capacity

16.6 m (54.5 ft) four-section boom

9.07 t (10 USt) deck carrying ability

0 to 80 degree boom elevation

Three-pinned pivoting (0-degree, 40-degree, 80-degree)

19.2 m (63 ft) max tip height (with standard boom)

Anti-two block device

Rated Capacity Limiter (RCL)

360-degree continuous rotation