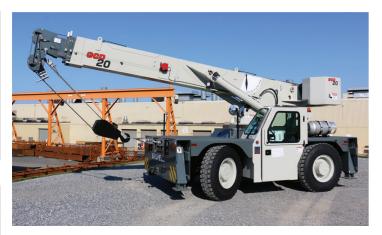

## **USED GROVE GCD20**

YEAR: 2024 CAPACITY: 20 ton BOOM LENGTH: 54.4 ft TIP HEIGHT: 63 ft SERIAL NUMBER: 323049 STOCK NUMBER: EQ0013263

## CARRIER

97 kW (130 HP) Cummins QSF 3.8 L T4F

Two wheel (front wheel) with four wheel as option

Front (two wheel), four wheel coordinated, four wheel crab steer

Full LED lighting

## SUPERSTRUCTURE

18 t (20 USt) max capacity

16.6 m (54.5 ft) four-section boom

9.07 t (10 USt) deck carrying ability

0 to 80 degree boom elevation

Three-pinned pivoting (0-degree, 40-degree, 80-degree)

19.2 m (63 ft) max tip height (with standard boom)

Anti-two block device

Rated Capacity Limiter (RCL)

360-degree continuous rotation