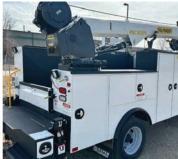

## PAL PRO 43 MECHANICS TRUCK BODY

11' heavy-duty galvannealed steel crane body

60" H sidepacks driver side, 1st and 2nd passenger side, 44" passenger horizontal and crane compartment

12-gauge all A-60 galvanneal construction

## **PSC 8029 HYDRAULIC SERVICE CRANE**

43,000 ft/lb nominal crane rating; 8,000 lb vertical lift capacity

29' reach, two hydraulic extensions

-25 to +75 degree boom elevation

Two-block damage prevention system