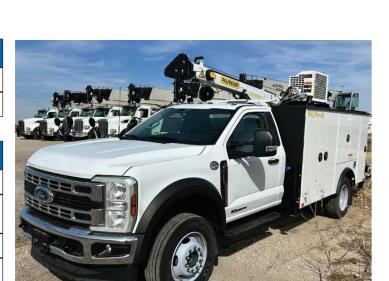

## PAL PRO 43 FORD F-600 XL

**YEAR: 2024** 

LIFT CAPACITY: 8,000 lbs

REACH: 29 ft

**STOCK** #: EQ0016740

## 2024 FORD F-600 XL 4x4

6.7L PowerStroke diesel engine

Automatic transmission

## PAL PRO 43 MECHANICS TRUCK BODY

11' heavy-duty galvannealed steel crane body

60" H sidepacks driver side, 1st and 2nd passenger side, 44" passenger horizontal and crane compartment

12-gauge all A-60 galvanneal construction

## **PSC 8029 HYDRAULIC SERVICE CRANE**

43,000 ft/lb nominal crane rating; 8,000 lb vertical lift capacity

29' reach, two hydraulic extensions

-25 to +75 degree boom elevation

Two-block damage prevention system