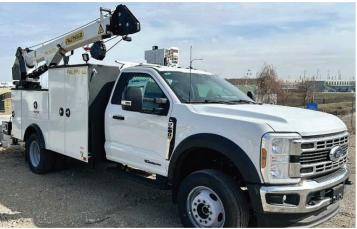

## PAL PRO 43 FORD F-600 XL

**YEAR: 2024** 

LIFT CAPACITY: 8,000 lbs

REACH: 29 ft

**STOCK** #: EQ0016740

## 2024 FORD F-600 XL 4x4

6.7L PowerStroke diesel engine

Automatic transmission

## PAL PRO 43 MECHANICS TRUCK BODY

11' heavy-duty galvannealed steel crane body

60" H sidepacks driver side, 1st and 2nd passenger side, 44" passenger horizontal and crane compartment

12-gauge all A-60 galvanneal construction

## **PSC 8029 HYDRAULIC SERVICE CRANE**

43,000 ft/lb nominal crane rating; 8,000 lb vertical lift capacity

29' reach, two hydraulic extensions

-25 to +75 degree boom elevation

Two-block damage prevention system