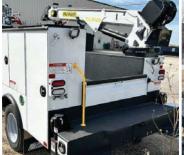

## PAL PRO 43 MECHANICS TRUCK BODY

11' heavy-duty galvannealed steel crane body

60" H sidepacks driver side, 1st and 2nd passenger side, 44" passenger horizontal and crane compartment

12-gauge all A-60 galvanneal construction

Aluminum doors and hinges

Headache rack

E-coat primer for anti-corrosion protection

Bedliner on front, tops, load space and bumper

Hydraulic rear outriggers

Backup camera

45 CFM hydraulic rotary screw compressor with 50' 1/2" air line