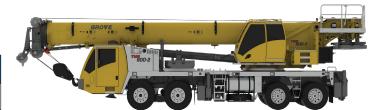

## **GROVE TMS800-2**

CAPACITY: 80 ton BOOM: 128 ft

|              |    | о. | - | _  |
|--------------|----|----|---|----|
| CA           | к  | ж  | н | н  |
| $\mathbf{U}$ | 11 | ш  | _ | 11 |

475 HP Cummins X12

8 x 4 x 4

Four outrigger positions; fifth front jack

## **SUPERSTRUCTURE**

80 ton load rating

39.4 ft - 128 ft four-section boom

179.8 ft max tip height

Boom elevation -3° to 82°

RCL and anti-two block system

360° continuous rotation

18,000 lb counterweight

Main and aux hoists

Cab with 20° tilt

Standard equipment: aluminum fenders with rear storage, dual rear view mirrors, electronic backup alarm, sling/tool box, tire inflation kit, air cleaner restriction indicator, headache ball stowage tray, AC, air horn, hoist access platform