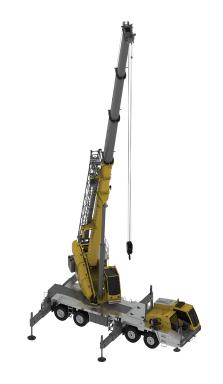

## **GROVE TMS800-2**

CAPACITY: 80 ton BOOM: 128 ft

|              |    | о. | - | _  |
|--------------|----|----|---|----|
| CA           | к  | ж  | н | н  |
| $\mathbf{U}$ | 11 | ш  | _ | 11 |

475 HP Cummins X12

8 x 4 x 4

Four outrigger positions; fifth front jack

## **SUPERSTRUCTURE**

80 ton load rating

39.4 ft - 128 ft four-section boom

179.8 ft max tip height

Boom elevation -3° to 82°

RCL and anti-two block system

360° continuous rotation

18,000 lb counterweight

Main and aux hoists

Cab with 20° tilt

Standard equipment: aluminum fenders with rear storage, dual rear view mirrors, electronic backup alarm, sling/tool box, tire inflation kit, air cleaner restriction indicator, headache ball stowage tray, AC, air horn, hoist access platform