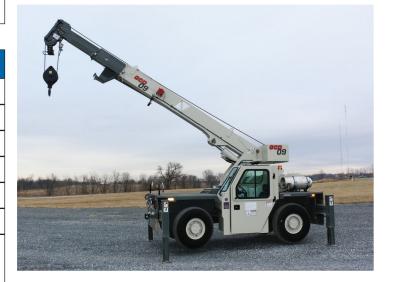

## **GROVE GCD09**

CAPACITY: 9 ton BOOM LENGTH: 33.2 ft

## SUPERSTRUCTURE

8.1 t (9 USt) capacity

10.1 m (33.2 ft) three-section boom

3.6 m (12 ft) offsettable swingaway jib

Anti-two block device

Rated Capacity Limiter (RCL)

360-degree continuous rotation

- Front and rear pintle hitch, headlight and tail light grilles
- Aux lighting package
- Enclosed cab package with AC
- Outrigger position monitoring system
- 5.6 t (6.25 USt) capacity non-continuous rotation, downhaul weight for single line application