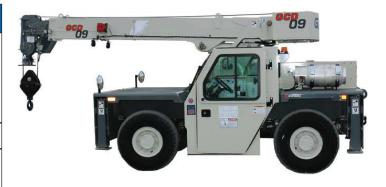

## **GROVE GCD09**

CAPACITY: 9 ton BOOM LENGTH: 33.2 ft

## SUPERSTRUCTURE

8.1 t (9 USt) capacity

10.1 m (33.2 ft) three-section boom

3.6 m (12 ft) offsettable swingaway jib

Anti-two block device

Rated Capacity Limiter (RCL)

360-degree continuous rotation

- Front and rear pintle hitch, headlight and tail light grilles
- Aux lighting package
- Enclosed cab package with AC
- Outrigger position monitoring system
- 5.6 t (6.25 USt) capacity non-continuous rotation, downhaul weight for single line application