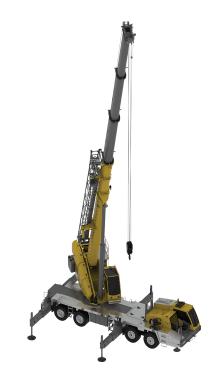

## **SUPERSTRUCTURE**

80 ton load rating

128 ft four-section boom

34.5 ft - 57.6 ft bifold swingaway

Boom elevation -3° to 82°

Four outrigger positions

Interaxle differential locks

Aux lighting package

10 ton headache ball

50 ton 3-sheave quick reeve hook block

Bluetooth/AM/FM radio

Heavy lift counterweight package with RCL

Trailing boom package