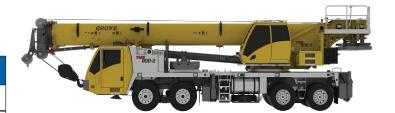

## **GROVE TMS800-2**

CAPACITY: 80 ton BOOM: 128 ft

|              |    | ь. | _ | _  |
|--------------|----|----|---|----|
| CA           | к  | КI | - | к  |
| $\mathbf{U}$ | 11 | ш  | _ | 11 |

High visibility cab with 20° tilt

475 HP Cummins X12

Eaton-Fuller Ultrashift automatic transmission

## **SUPERSTRUCTURE**

80 ton load rating

128 ft four-section boom

34.5 ft - 57.6 ft bifold swingaway

Boom elevation -3° to 82°

Four outrigger positions

Interaxle differential locks

Aux lighting package

10 ton headache ball

50 ton 3-sheave quick reeve hook block

Bluetooth/AM/FM radio

Heavy lift counterweight package with RCL

Trailing boom package