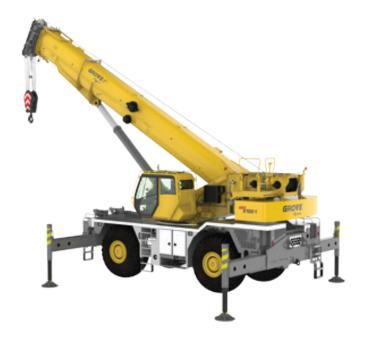

## **GROVE GRT8 100-1**

**YEAR: 2023** 

CAPACITY: 100 ton

| CA  | D | DI | D |
|-----|---|----|---|
| U P | m | וח | П |

Parallel box section frame with integral outrigger boxes

Four hydraulic telescoping outriggers

## **CRANE**

100 ton capacity

39 ft - 154 ft 5-section telescoping full power boom

33 ft - 56 ft manually offsettable bifold jib

220 ft maximum tip height

-3 degree to 80 degree boom elevation

Crane Control System with graphic display