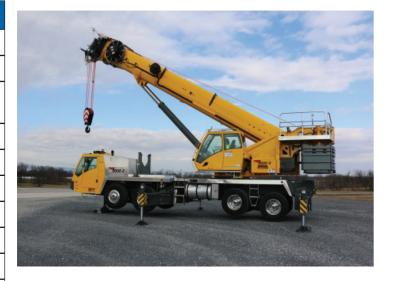

## **GROVE TMS9000-2**

## CAPACITY: 115 ton

## CARRIER

Aluminum cab with updated instrumentation

Cummins X12 475 HP

Eaton Ultrashift automatic transmission

AM/FM radio with AC and heat

Nelson tri-axle boom dolly

## CRANE

115 ton load rating

169 ft six-section pin boom

34 ft - 57 ft hydraulically offsettable jib with built-in heavy-duty jib

237 ft maximum vertical reach

Main and aux hoist

Crane Control System with graphic display

Four outrigger positions

Wireless rigging remote

Continuous cab rotation

Full vision cab with 20-degree tilt

Air conditioning and heat in crane cab

Aux lighting package

Special XL counterweight package, 48,500 lbs

Wireless wind speed indicator