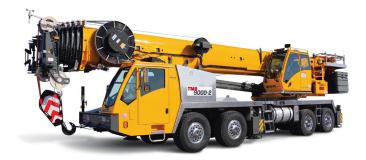

## **GROVE TMS9000-2**

## CAPACITY: 115 ton

## CARRIER

Aluminum cab with updated instrumentation

Cummins X12 475 HP

Eaton Ultrashift automatic transmission

AM/FM radio with AC and heat

Nelson tri-axle boom dolly

## CRANE

115 ton load rating

169 ft six-section pin boom

34 ft - 57 ft hydraulically offsettable jib with built-in heavy-duty jib

237 ft maximum vertical reach

Main and aux hoist

Crane Control System with graphic display

Four outrigger positions

Wireless rigging remote

Continuous cab rotation

Full vision cab with 20-degree tilt

Air conditioning and heat in crane cab

Aux lighting package

Special XL counterweight package, 48,500 lbs

Wireless wind speed indicator