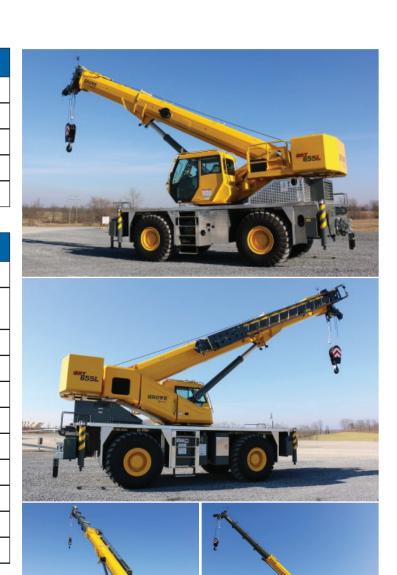

## **GROVE GRT655L**

YEAR: 2024 CAPACITY: 55 ton SERIAL #: 626103 STOCK #: EQ0010258

## **CARRIER**

Parallel box section frame with integral outrigger boxes

Four hydraulic telescoping outriggers

164 HP Cummins QSB 6.7 L diesel engine

18.8 MPH max drive speed

Full lighting including STT

## **CRANE**

55 ton capacity

35.3 ft - 141.2 ft five-section telescoping full power boom

26 ft - 45 ft offsettable telescoping lattice jib

196 ft maximum tip height

Crane Control System with graphic display

-3 degree to 80 degree boom elevation

20 degree cab tilt

Aux hoist

Aux lighting package

360 degree continuous rotation

12,300 lb one-piece counterweight