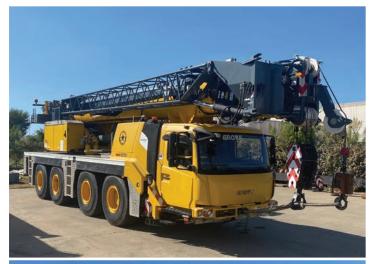

## **2020 GROVE GMK4090**

**YEAR:** 2020

**CAPACITY:** 100 ton **MILES:** 21,556 **HOURS:** 2,150

**SERIAL NUMBER:** 40904046

| Crane Specifications                   |                                                                                                                                                                                                                                                                                                                                                                                        |
|----------------------------------------|----------------------------------------------------------------------------------------------------------------------------------------------------------------------------------------------------------------------------------------------------------------------------------------------------------------------------------------------------------------------------------------|
| воом                                   | 36 - 167 ft six-section hydraulic pinned main boom. Six sheave boom nose.                                                                                                                                                                                                                                                                                                              |
| BOOM ELEVATION                         | One hydraulic single acting cylinder with integral holding valve3 to 82 degrees.                                                                                                                                                                                                                                                                                                       |
| RATED CAPACITY<br>LIMITER (RCL)        | CCS rated capacity indicator with graphic display. Includes readout of load charts.                                                                                                                                                                                                                                                                                                    |
| OPERATOR'S CAB                         | Full vision aluminum cab, 20 degree hydraulic tilt, safety glass, hinged front window with wiper, sliding door with window, sun visor and window shade, dormer window with wiper, air heater, fan and defroster nozzles, adjustable deluxe seat, headrest and armrest mounted dual axis crane control joysticks, CCS crane engine controls, two spotlights, retractable cab foot walk. |
| SWING                                  | 360 degree continuous rotation, two slewing gears with axial piston motor, planetary reduction gear, service and holding brake, infinitely variable speed 0-1.8 rpm.                                                                                                                                                                                                                   |
| COUNTERWEIGHT                          | 40,345 lbs of multiple sections plus slab in lieu of auxiliary hoist operated from the crane cab.                                                                                                                                                                                                                                                                                      |
| HYDRAULIC<br>SYSTEM                    | Two separate circuits. Oil cooler and pressure test points. 180 gallon tank capacity.                                                                                                                                                                                                                                                                                                  |
| MAIN HOIST                             | Axial piston motor with planetary reduction gear and automatic multiple disc brake. Drum rotation indicator. 720 ft of 16 mm diameter wire rope.                                                                                                                                                                                                                                       |
| SAFETY SYSTEMS                         | Hoist and lowering limit switches, check valves on load bearing cylinders, pressure relief valves.                                                                                                                                                                                                                                                                                     |
| CARRIER                                | 8 x 6 x 8 drive                                                                                                                                                                                                                                                                                                                                                                        |
| OUTRIGGERS                             | Four two-stage hydraulic telescoping beams with vertical cylinders and polymer outrigger pads. Independent operation.                                                                                                                                                                                                                                                                  |
| ENGINE                                 | Mercedes-Benz OM470, 435 HP turbo charged diesel.                                                                                                                                                                                                                                                                                                                                      |
| TRANSMISSION                           | Mercedes G280 with 16 speed forward, one reverse, 2 speed transfer case.                                                                                                                                                                                                                                                                                                               |
| SUSPENSION                             | Megatrak (all wheel independent hydropneumatic suspension), hydraulic lockout and automatic leveling system.                                                                                                                                                                                                                                                                           |
| BRAKES                                 | Dual line full air on all wheels. Pneumatically operated spring-loaded emergency/parking brake on axles 2, 3 and 4. Exhaust brake and constant throttle engine brake. ABS.                                                                                                                                                                                                             |
| MISCELLANEOUS<br>STANDARD<br>EQUIPMENT | Access steps, maintenance tool kit, automatic interval controlled central lubrication of struts and steering lever journals, aluminum diamon plate decking, wheel chocks.                                                                                                                                                                                                              |