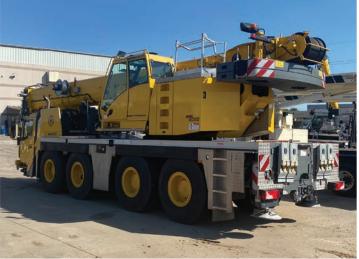

## **2020 GROVE GMK4090**

**YEAR:** 2020

**CAPACITY:** 100 ton **MILES:** 21,556 **HOURS:** 2,150

**SERIAL NUMBER:** 40904046

| Crane Specifications                   |                                                                                                                                                                                                                                                                                                                                                                                        |
|----------------------------------------|----------------------------------------------------------------------------------------------------------------------------------------------------------------------------------------------------------------------------------------------------------------------------------------------------------------------------------------------------------------------------------------|
| воом                                   | 36 - 167 ft six-section hydraulic pinned main boom. Six sheave boom nose.                                                                                                                                                                                                                                                                                                              |
| BOOM ELEVATION                         | One hydraulic single acting cylinder with integral holding valve3 to 82 degrees.                                                                                                                                                                                                                                                                                                       |
| RATED CAPACITY<br>LIMITER (RCL)        | CCS rated capacity indicator with graphic display. Includes readout of load charts.                                                                                                                                                                                                                                                                                                    |
| OPERATOR'S CAB                         | Full vision aluminum cab, 20 degree hydraulic tilt, safety glass, hinged front window with wiper, sliding door with window, sun visor and window shade, dormer window with wiper, air heater, fan and defroster nozzles, adjustable deluxe seat, headrest and armrest mounted dual axis crane control joysticks, CCS crane engine controls, two spotlights, retractable cab foot walk. |
| SWING                                  | 360 degree continuous rotation, two slewing gears with axial piston motor, planetary reduction gear, service and holding brake, infinitely variable speed 0-1.8 rpm.                                                                                                                                                                                                                   |
| COUNTERWEIGHT                          | 40,345 lbs of multiple sections plus slab in lieu of auxiliary hoist operated from the crane cab.                                                                                                                                                                                                                                                                                      |
| HYDRAULIC<br>SYSTEM                    | Two separate circuits. Oil cooler and pressure test points. 180 gallon tank capacity.                                                                                                                                                                                                                                                                                                  |
| MAIN HOIST                             | Axial piston motor with planetary reduction gear and automatic multiple disc brake. Drum rotation indicator. 720 ft of 16 mm diameter wire rope.                                                                                                                                                                                                                                       |
| SAFETY SYSTEMS                         | Hoist and lowering limit switches, check valves on load bearing cylinders, pressure relief valves.                                                                                                                                                                                                                                                                                     |
| CARRIER                                | 8 x 6 x 8 drive                                                                                                                                                                                                                                                                                                                                                                        |
| OUTRIGGERS                             | Four two-stage hydraulic telescoping beams with vertical cylinders and polymer outrigger pads. Independent operation.                                                                                                                                                                                                                                                                  |
| ENGINE                                 | Mercedes-Benz OM470, 435 HP turbo charged diesel.                                                                                                                                                                                                                                                                                                                                      |
| TRANSMISSION                           | Mercedes G280 with 16 speed forward, one reverse, 2 speed transfer case.                                                                                                                                                                                                                                                                                                               |
| SUSPENSION                             | Megatrak (all wheel independent hydropneumatic suspension), hydraulic lockout and automatic leveling system.                                                                                                                                                                                                                                                                           |
| BRAKES                                 | Dual line full air on all wheels. Pneumatically operated spring-loaded emergency/parking brake on axles 2, 3 and 4. Exhaust brake and constant throttle engine brake. ABS.                                                                                                                                                                                                             |
| MISCELLANEOUS<br>STANDARD<br>EQUIPMENT | Access steps, maintenance tool kit, automatic interval controlled central lubrication of struts and steering lever journals, aluminum diamon plate decking, wheel chocks.                                                                                                                                                                                                              |