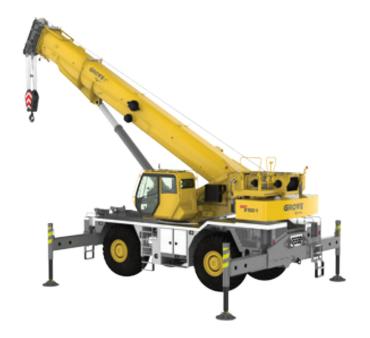

## **GROVE GRT8 100-1**

**YEAR: 2023** 

**CAPACITY:** 100 ton **SERIAL** #: 237716 **STOCK** #: EQ0009477

## **CRANE**

100 ton capacity

39 ft - 154 ft 5-section telescoping full power boom

33 ft - 56 ft manually offsettable bifold jib

220 ft maximum tip height

-3 degree to 80 degree boom elevation

Crane Control System with graphic display