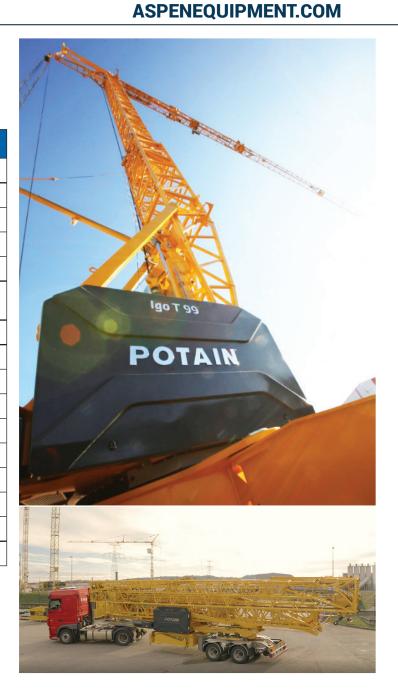

## POTAIN IGO T 99

**YEAR:** 2023

LIFT CAPACITY: 6.6 USt LOCATION: Lee's Summit, MO

**STOCK #:** EQ0010751

## **SPECIFICATIONS**

Max capacity: 6.6 USt

Radius: 157 ft

HUH: 126 ft with horizontal jib

HUH: 185 ft at 30-degrees raised jib

Max load: 1.3 USt at jib end

Jib unfolds over the top to preserve space in narrow and

compact areas

Footprint: 14.8 x 14.8 ft

Folded length: 45 ft

Transport height: 12.8 ft

Rear slewing radius: 9.8 ft / 10.8 ft

Remote control-powered erection and piloting

Full color screen

Jogdial screen navigation