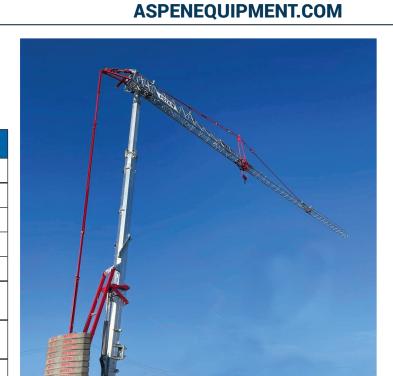

## POTAIN HUP 40-30

**YEAR:** 2022

LIFT CAPACITY: 4.4 USt LOCATION: Lee's Summit, MO

**STOCK** #: EQ0010752

## **SPECIFICATIONS**

Max capacity: 4.4 USt

Radius: 131 ft

HUH: 84 ft /98 ft with horizontal jib

HUH: 131.2 ft at 20-degrees raised jib

Max load: 1.1 USt at jib end

131 ft telescopic mast with two heights three jib positions:

horizontal, 10-degrees, 20-degrees

Jib unfolds over the top to preserve space in narrow and

compact areas

Footprint: 14.8 x 14.8 ft

Folded length: 45 ft

Transport height: 12.8 ft

Rear slewing radius: 8.2 ft

Remote control-powered erection and piloting

Full color screen

Jogdial screen navigation

Smart Set-up software for simplified crane erection

Compatible with Igo transport axles