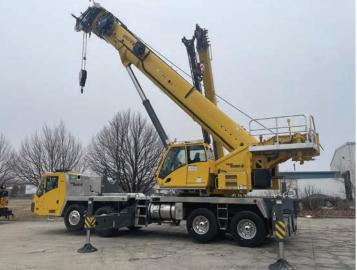

## **2024 GROVE TMS9000-2**

**CAPACITY:** 115 ton

SERIAL NUMBER: 237720 STOCK NUMBER: EQ0009795

## **CRANE**

115 ton load rating

169 ft six-section pin boom

34 ft - 57 ft hydraulically offsettable jib with built-in heavy-duty jib

237 ft maximum vertical reach

Main and aux hoist

Crane Control System with graphic display

Four outrigger positions

Wireless rigging remote

Continuous cab rotation

Full vision cab with 20-degree tilt

Air conditioning and heat in crane cab

Aux lighting package

Special XL counterweight package, 48,500 lbs