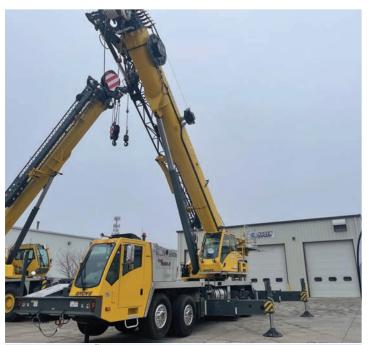

## **2024 GROVE TMS9000-2**

**CAPACITY:** 115 ton

SERIAL NUMBER: 237720 STOCK NUMBER: EQ0009795

## **CRANE**

115 ton load rating

169 ft six-section pin boom

34 ft - 57 ft hydraulically offsettable jib with built-in heavy-duty jib

237 ft maximum vertical reach

Main and aux hoist

Crane Control System with graphic display

Four outrigger positions

Wireless rigging remote

Continuous cab rotation

Full vision cab with 20-degree tilt

Air conditioning and heat in crane cab

Aux lighting package

Special XL counterweight package, 48,500 lbs