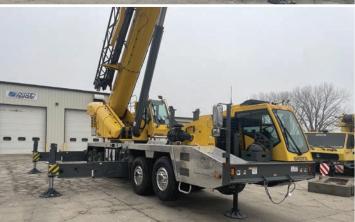

## **2024 GROVE TMS9000-2**

**CAPACITY:** 115 ton

SERIAL NUMBER: 237720 STOCK NUMBER: EQ0009795

## **CARRIER**

Aluminum cab with updated instrumentation

Cummins X12 475 HP

Eaton Ultrashift automatic transmission

AM/FM radio with AC and heat

Nelson tri-axle boom dolly

Four outrigger positions

Wireless rigging remote

Continuous cab rotation

Full vision cab with 20-degree tilt

Air conditioning and heat in crane cab

Aux lighting package

Special XL counterweight package, 48,500 lbs