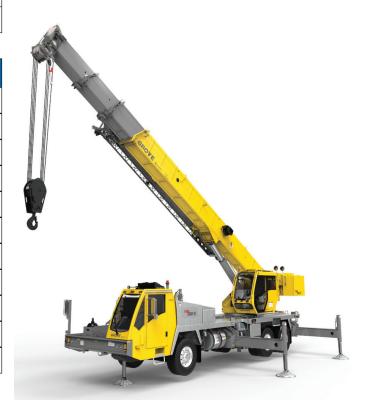

## **CRANE**

40 ton load rating

95 ft four-section boom

26 ft - 45 ft manual offsettable jib

Main hoist with 12,240 lb line pull

Crane Control System with graphic display

Four outrigger positions

Cross axle differential locks

Aluminum outrigger pads

Full vision cab with heat and AC

Aux lighting package

Heavy lift counterweight package