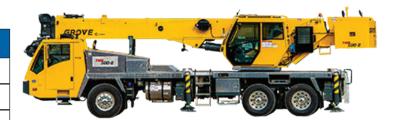

## **2024 GROVE TMS500-2**

**CAPACITY:** 40 ton

**SERIAL NUMBER: 237799** 

| CA  | D | DI | D |
|-----|---|----|---|
| U P | m | וח | П |

Aluminum cab with updated instrumentation

Cummins ISL9 350 HP

Eaton Ultrashift automatic transmission

## **CRANE**

40 ton load rating

95 ft four-section boom

26 ft - 45 ft manual offsettable jib

Main hoist with 12,240 lb line pull

Crane Control System with graphic display

Four outrigger positions

Cross axle differential locks

Aluminum outrigger pads

Full vision cab with heat and AC

Aux lighting package

Heavy lift counterweight package