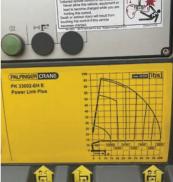

## PALFINGER 33002-EH ARTICULATED CRANE

31.3 metric ton (224,940 ft-lb) rated crane

6-section hydraulic boom with 55'1" reach and high angle boom monitoring

Power Link Plus - outer boom tilts 15 degrees above horizontal

Hydraulic winch with 5,513 lb rating on first layer and 183'7" of 1/2" rotation resistant rope

Hydraulic outriggers with 24'3" span and LED lighting

400 degree rotation

Wireless remote controls and ground controls