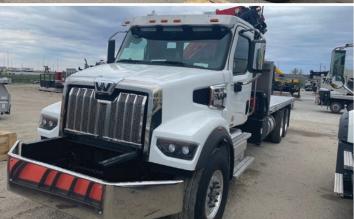

## SCOTT TAFCO MAGNUM ALUMINUM FLATBED

Heavy duty all-aluminum flatbed

20' long x 102" wide

Non-skid aluminum flooring

Rubrail with stake pockets (stake racks available)

Solid bulkhead

Pull plate with rear hitch

Winch track