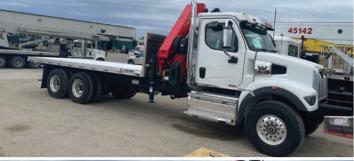

## **WESTERN STAR KNUCKLE BOOM**

**YEAR: 2023** 

**GVWR:** 60,000 lbs

LIFT CAPACITY: 20,700 lbs

For more information, please scan the QR code or contact David Phillips at 402-578-8340 or David.Phillips@mgxequipment.com.

## 2023 WESTERN STAR 47X SF

370 HP Cummins L9

Allison 3000 RDS automatic transmission

Airliner 46,000 lb rear suspension

80 gallon fuel tank

Alcoa wheels

60,000 lb GVWR (20,000 lb front; 40,000 lb rear)

31,580 lb vehicle weight (16,280 lb front axle; 15,300 lb rear tandem axle)

## PALFINGER 33002-EH ARTICULATED CRANE

31.3 metric ton (224,940 ft-lb) rated crane

6-section hydraulic boom with 55'1" reach and high angle boom monitoring

Power Link Plus - outer boom tilts 15 degrees above horizontal