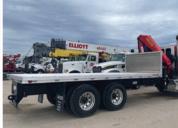

## **WESTERN STAR KNUCKLE BOOM**

**YEAR: 2023** 

**GVWR:** 60,000 lbs

LIFT CAPACITY: 20,700 lbs

For more information, please scan the QR code or contact David Phillips at 402-578-8340 or David.Phillips@mgxequipment.com.

## 2023 WESTERN STAR 47X SF

370 HP Cummins L9

Allison 3000 RDS automatic transmission

Airliner 46,000 lb rear suspension

80 gallon fuel tank

Alcoa wheels

60,000 lb GVWR (20,000 lb front; 40,000 lb rear)

31,580 lb vehicle weight (16,280 lb front axle; 15,300 lb rear tandem axle)

## PALFINGER 33002-EH ARTICULATED CRANE

31.3 metric ton (224,940 ft-lb) rated crane

6-section hydraulic boom with 55'1" reach and high angle boom monitoring

Power Link Plus - outer boom tilts 15 degrees above horizontal

## SCOTT TAFCO MAGNUM ALUMINUM FLATBED

Heavy duty all-aluminum flatbed

20' long x 102" wide

Non-skid aluminum flooring

Rubrail with stake pockets (stake racks available)

Solid bulkhead

Pull plate with rear hitch