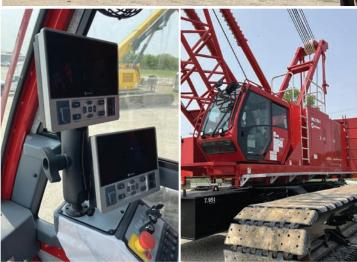

## **CAB**

Deluxe crane cab with AC, heat and radio

Crane Control System with two graphic displays

Crane level indicator

Cab tilt

Mirror package

## **CRANE**

165 ton load rating

197 ft main boom

Free fall on front and rear drums

Detachable upper boom point

Series 2 counterweight - 145,500 lbs total

Gantry raised counterweight

Self-erecting option - car body jacking cylinders