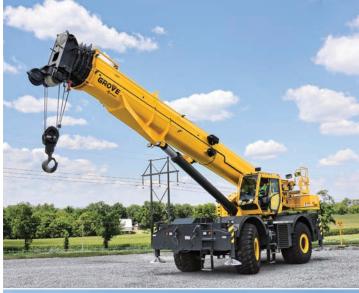

## **GROVE GRT8100**

**YEAR:** 2016

CAPACITY: 100 ton

**STOCK NUMBER:** EQ0011499

## **CARRIER**

Parallel box section frame with integral outrigger boxes

Four hydraulic telescoping outriggers

275 HP Cummins QSB 6.7 L diesel engine

10 MPH max drive speed

Full lighting including STT

## **CRANE**

100 ton capacity

39 ft - 154 ft five-section telescoping full power boom

33 ft - 56 ft manually offsettable bifold jib

220 ft maximum tip height

Crane Control System with graphic display

Full vision cab with heat and AC

-3 degree to 80 degree boom elevation

20 degree cab tilt

Aux hoist

Aux lighting package

360 degree continuous rotation

Heavy lift counterweight package

Total weight of machine 125,000 lbs