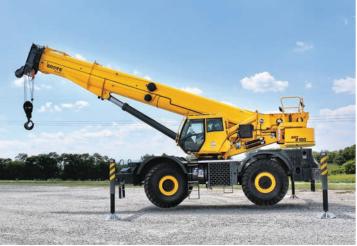

## **GROVE GRT8100**

**YEAR:** 2016

CAPACITY: 100 ton

**STOCK NUMBER:** EQ0011499

## **CARRIER**

Parallel box section frame with integral outrigger boxes

Four hydraulic telescoping outriggers

275 HP Cummins QSB 6.7 L diesel engine

10 MPH max drive speed

Full lighting including STT

## **CRANE**

100 ton capacity

39 ft - 154 ft five-section telescoping full power boom

33 ft - 56 ft manually offsettable bifold jib

220 ft maximum tip height

Crane Control System with graphic display

Full vision cab with heat and AC

-3 degree to 80 degree boom elevation

20 degree cab tilt

Aux hoist

Aux lighting package

360 degree continuous rotation

Heavy lift counterweight package

Total weight of machine 125,000 lbs