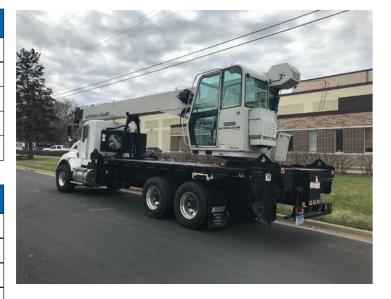

## **NATIONAL CRANE 1300A**

**YEAR:** 2023

**CAPACITY:** 30 ton load rating

**SN**: 187193

## **2023 PETERBILT 567**

370 HP Paccar PX-9 engine

Allison 3000 RDS transmission

90 gallon fuel tank

260" wheelbase

Power door locks and windows

| <b>NATIONAL</b> | CDANE | 12001 |
|-----------------|-------|-------|
| NATIONAL        | CHANL | IJUUA |

30 ton load rating

110' four-section telescoping boom

245' to 44' two-section jib

163' maximum vertical reach

Self-lubricating wear pads

LMI over-load protection system

Outrigger full span 20'

Outrigger midspan 14'

Internal anti-two block wiring

Planetary burst of speed winch

9/16" wire rope

360-degree continuous cab rotation

Adjustable swing speed with brake

Deluxe operator's cab with heat and air conditioning