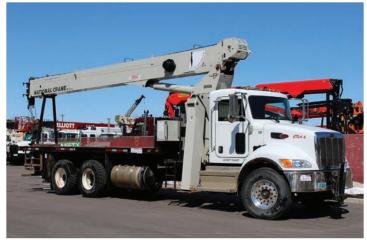

## **NATIONAL CRANE 900A**

**YEAR: 2014** 

**CAPACITY: 26 ton** 

SERIAL NUMBER: 299363 STOCK NUMBER: EQ0007380

## **FEATURES**

26 ton capacity

27 ft - 103 ft 4-section telescoping boom

113 ft boom-only sheave height

1 set "A" frame outriggers, 1 set out-and-down outriggers rear, 1 single front outrigger

Self-lubricating wear pads

Anti 2-block system

Load Moment Indicator (LMI)

22 ft wood flatbed

Dual side controls with foot throttle

Box section boom design

Iron boom sheaves

Direct mount holding valves

Planetary rotation gear box