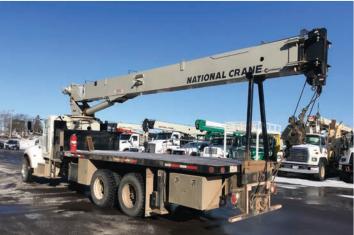

## **NATIONAL CRANE 900A**

**YEAR: 2014** 

**CAPACITY: 26 ton** 

SERIAL NUMBER: 299363 STOCK NUMBER: EQ0007380

## **FEATURES**

26 ton capacity

27 ft - 103 ft 4-section telescoping boom

113 ft boom-only sheave height

1 set "A" frame outriggers, 1 set out-and-down outriggers rear, 1 single front outrigger

Self-lubricating wear pads

Anti 2-block system

Load Moment Indicator (LMI)

22 ft wood flatbed

Dual side controls with foot throttle

Box section boom design

Iron boom sheaves

Direct mount holding valves

Planetary rotation gear box