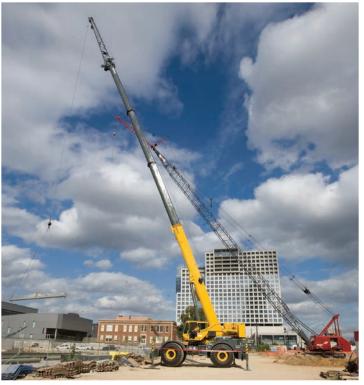

## **GROVE RT700E**

**YEAR:** 2008

**CAPACITY:** 60 ton

SERIAL NUMBER: 228541 STOCK NUMBER: EQ0011497

## **CRANE**

60 ton capacity

36 ft - 110 ft 4-section full power sequenced synchronized boom

119 ft maximum tip height

Quick-reeve type boom nose

Counterweight pinned to superstructure

-3 degree to 78 degree boom elevation