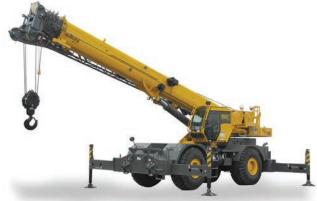

## **GROVE RT700E**

**YEAR:** 2008

**CAPACITY:** 60 ton

SERIAL NUMBER: 228541 STOCK NUMBER: EQ0011497

## **CARRIER**

Box section frame with integral outrigger boxes

Four hydraulic telescoping outriggers

240 HP Cummins QSB 6.7 L diesel engine

23 MHP max drive speed

Full lighting including STT

## **CRANE**

60 ton capacity

36 ft - 110 ft 4-section full power sequenced synchronized boom

119 ft maximum tip height

Quick-reeve type boom nose

Counterweight pinned to superstructure

-3 degree to 78 degree boom elevation