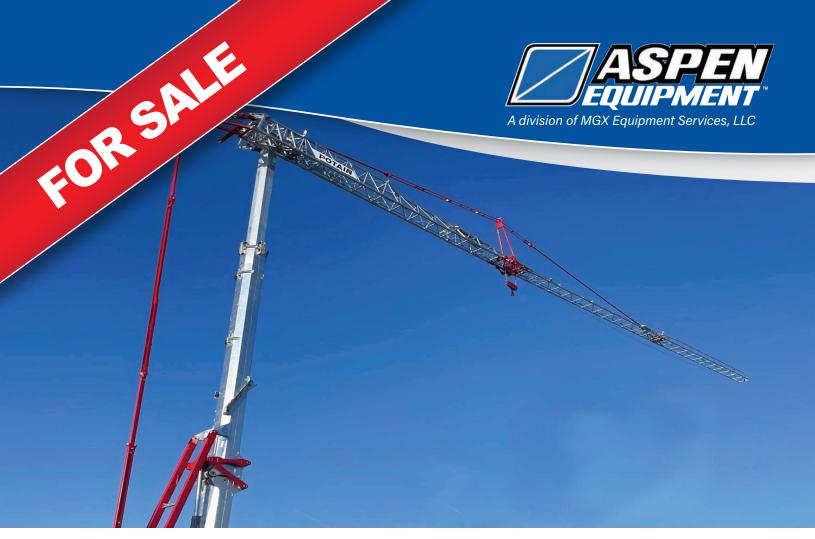

## POTAIN HUP 40-30 SELF-ERECTING CRANE #EQ0010752

The HUP 40-30's compact design makes erection and dismantling fast and easy with minimum effort needed from the operator. Its class-leading compact package is ideal for jobsites with limited work space, with no extra masts to handle at installation.

- Max capacity: 4.4 tons
- 15 concrete ballast slabs, 57,872 lbs
- Three-position 131 ft jib provides extra versatility and can be used in horizontal position or two raised angles of 10° and 20°
- Max HUH with horizontal jib: 84 ft/98 ft
- Max HUH at 20° raised jib: 131.2 ft
- Max load at jib end: 1.1 tons
- Footprint/outriggers: 14.8 ft x 14.8 ft
- Rear slewing radius: 8.2 ft