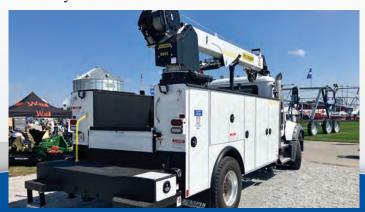

## 2024 MACK GRANITE PALFINGER PAL PRO 72

#### PALFINGER PSC 12529 SERVICE CRANE

- 72,000 ft/lb nominal crane rating
- 12,500 lb winch capacity
- 29' hydraulic reach

### PAL PRO 72-14XL STEEL MECHANICS TRUCK

- 60" H sidepacks
- 30" workbench bumper
- Dual extending hydraulic rear outriggers
- Front stabilizers
- 9-drawer CTECH units
- Oxy/acetylene storage
- Shelving and dividers
- Interior LED strip lighting; (6) exterior flood lights
- Welder mount bracket
- E-Coat primed
- Line-X bed liner
- 30 gallon hydraulic tank
- Trailer brake controller and 7-way trailer plug