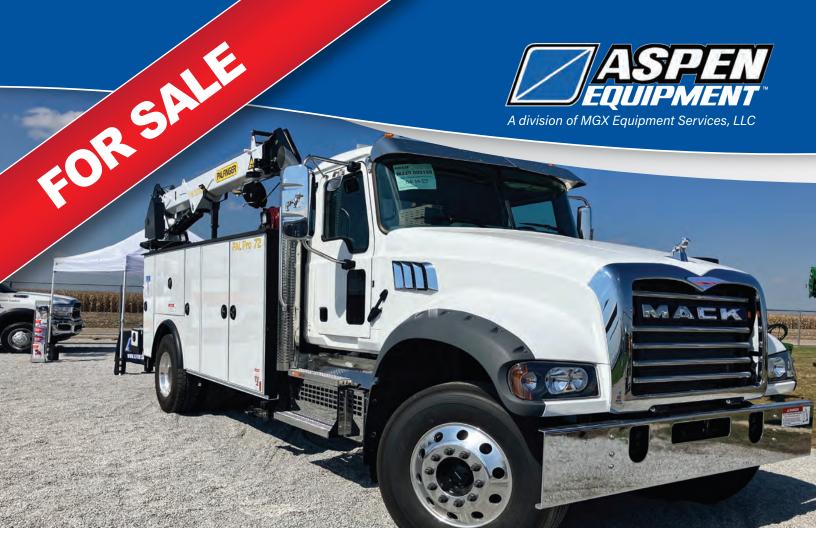

## 2024 MACK GRANITE PALFINGER PAL PRO 72

#### 2024 MACK GRANITE 42FR

- MP7 355 HP engine
- Allison 3000 series transmission
- 33,000 lb GVWR
- Rear air suspension with dual leveling valves
- Accuride aluminum wheels

#### PALFINGER PSC 12529 SERVICE CRANE

- 72,000 ft/lb nominal crane rating
- 12,500 lb winch capacity
- 29' hydraulic reach

### PAL PRO 72-14XL STEEL MECHANICS TRUCK

- 60" H sidepacks
- 30" workbench bumper
- Dual extending hydraulic rear outriggers
- Front stabilizers
- 9-drawer CTECH units
- Oxy/acetylene storage
- Shelving and dividers
- Interior LED strip lighting; (6) exterior flood lights
- Welder mount bracket
- E-Coat primed
- Line-X bed liner
- 30 gallon hydraulic tank
- Trailer brake controller and 7-way trailer plug