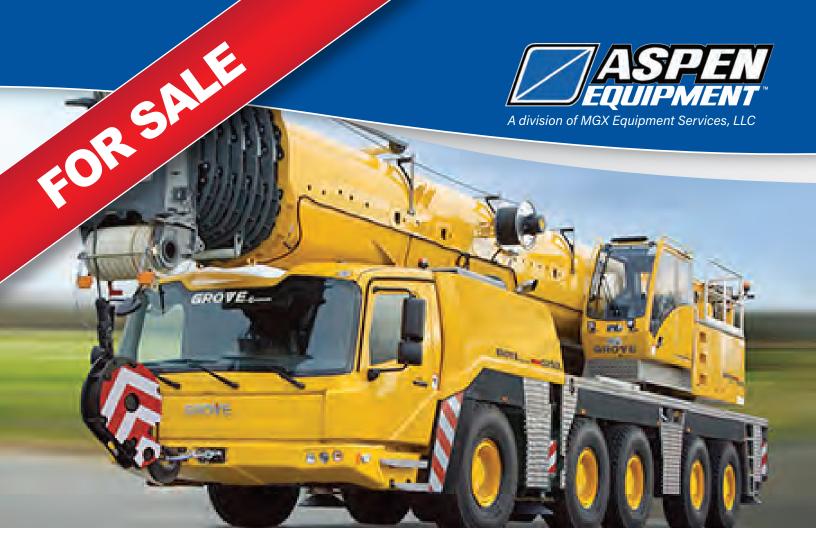

## 2023 GROVE GMK5250L AEC# 3801129

## Carrier

- All-terrain crane
- Mercedes-Benz 532 HP diesel engine
- Mercedes automatic transmission
- 10 x 6 x 10 with all-wheel steer
- Five-axle, Megatrak hydro pneumatic suspension system
- Nelson quad-axle boom dolly

## Crane

- 300 ton load rating
- 230' seven-section pin boom
- 39'-69' hydraulically offsettable jib, 5-50 degrees
- Integrated 13' heavy-duty jib with 3 sheaves
- Aux boom nose
- -1.5° to 82° degree boom elevation
- Manitowoc CCS with dual digital displays
- Full vision cab with 20° tilt
- Continuous rotation
- AC and heat in crane cab
- Aux hoist package, aux lighting package
- Counterweight package, 176,300 lbs total
- Wind speed indicator
- Aluminum wheels package
- MAXbase variable outrigger positioning