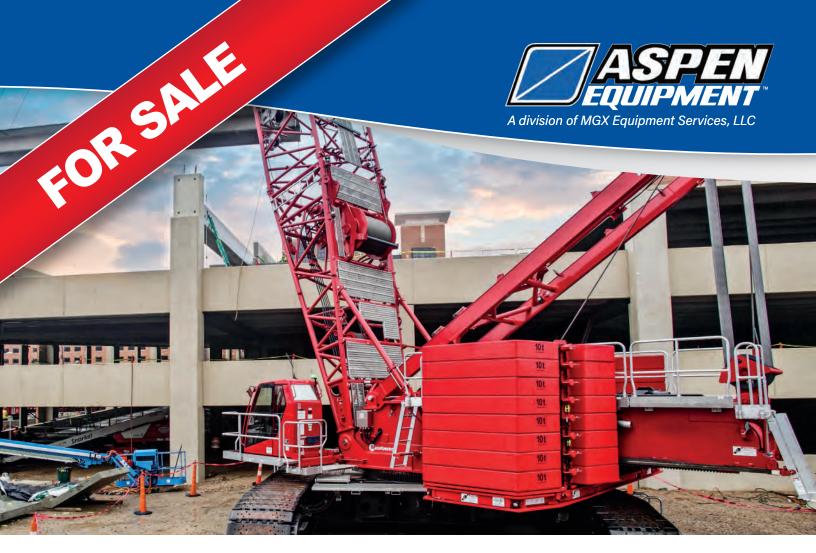

## 2016 MANITOWOC MLC300 SERIAL# 605836

## Cab

- Lattice-boom crawler crane
- 450 HP Cummins QSG-12 diesel engine
- Deluxe crane cab with AC, heat and radio
- Crane Control System with two graphic displays
- Cab tilt
- LMI warning light

## Crane

- 225.9' main boom
- 98.5' No. 500 basic boom consisting of 26.2' butt, 39.4' insert with luffing hoist cheaves and 32.8' top with eight 30" diameter tapered roller bearing sheaves
- Includes rope guides, boom hoist wire rope, boom angle indicator and 24.5 ton capacity
- Detachable upper boom point
- Series 3 counterweight twenty 22,050 lbs counterweight boxes
- 2,414 lb hook and cylindrical weight ball