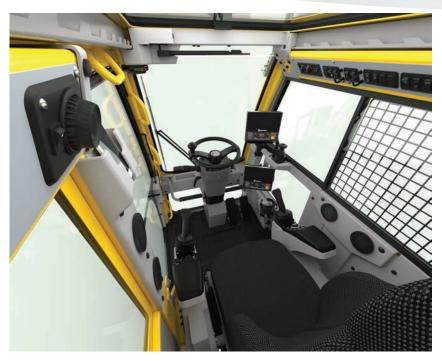

### Crane

- 100 ton load rating
- 39'-154' five-section telescoping full power boom
- 33'-56' manual offsettable bifold jib
- 220' maximum tip height
- -3° to 80° boom elevation
- Crane Control System with graphic display
- Full vision cab with heat and AC
- 20° cab tilt
- Aux hoist
- Aux lighting package
- MAXbase variable outrigger positioning
- Heavy lift counterweight package
- Total weight of machine 126,000 lbs