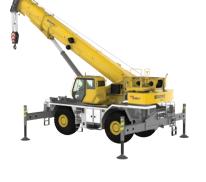

# 2023 GROVE GRT8100-1 AEC# 3801126

#### Carrier

- Redesigned carrier for flat deck and additional storage
- Parallel box section frame with integral outrigger boxes
- Cummins QSB 6.7L 300 HP

FORSALE

- 10 MPH max drive speed
- Full lighting including STT

### Crane

- 100 ton load rating
- 39'-154' five-section telescoping full power boom
- 33'-56' manual offsettable bifold jib
- 220' maximum tip height
- -3° to 80° boom elevation
- Crane Control System with graphic display
- Full vision cab with heat and AC
- 20° cab tilt
- Aux hoist
- Aux lighting package
- MAXbase variable outrigger positioning
- Heavy lift counterweight package
- Total weight of machine 126,000 lbs