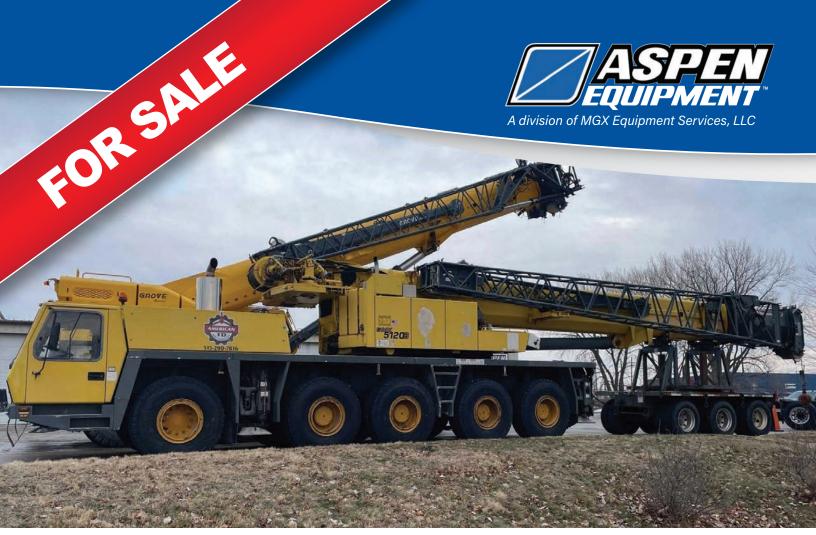

### 2002 GROVE GMK5120B AEC# 8001284

#### Carrier

- Mercedes-Benz 469 HP diesel engine
- Daimler-Chrysler G240-16 automatic transmission
- 10 x 8 x 10 with all-wheel steer
- Five-axle, Megatrak hydro pneumatic suspension system
- Tri-axle boom dolly
- New steer tires
- Max speed 53 mph

#### **All-Terrain Crane**

- 120 metric ton load rating
- 167' pin boom
- 36'-59' hydraulically offsettable jib, 0-40 degrees
- Aux boom nose
- -3° to 83° degree boom elevation
- ECOS EKS 4 fully operational LMI and A2B system
- Full vision cab with 20° tilt
- Main and aux hoist
- 15,400 lb line pull
- Counterweight package, 68,300 lbs total
- 53 gallon fuel tank
- 24V electrical system