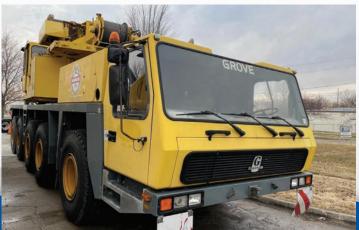

### 2002 GROVE GMK5120B AEC# 8001284

#### Carrier

- Mercedes-Benz 469 HP diesel engine
- Daimler-Chrysler G240-16 automatic transmission
- 10 x 8 x 10 with all-wheel steer
- Five-axle, Megatrak hydro pneumatic suspension system
- Tri-axle boom dolly
- New steer tires
- Max speed 53 mph

#### **All-Terrain Crane**

- 120 metric ton load rating
- 167' pin boom
- 36'-59' hydraulically offsettable jib, 0-40 degrees
- Aux boom nose
- -3° to 83° degree boom elevation
- ECOS EKS 4 fully operational LMI and A2B system
- Full vision cab with 20° tilt
- Main and aux hoist
- 15,400 lb line pull
- Counterweight package, 68,300 lbs total
- 53 gallon fuel tank
- 24V electrical system