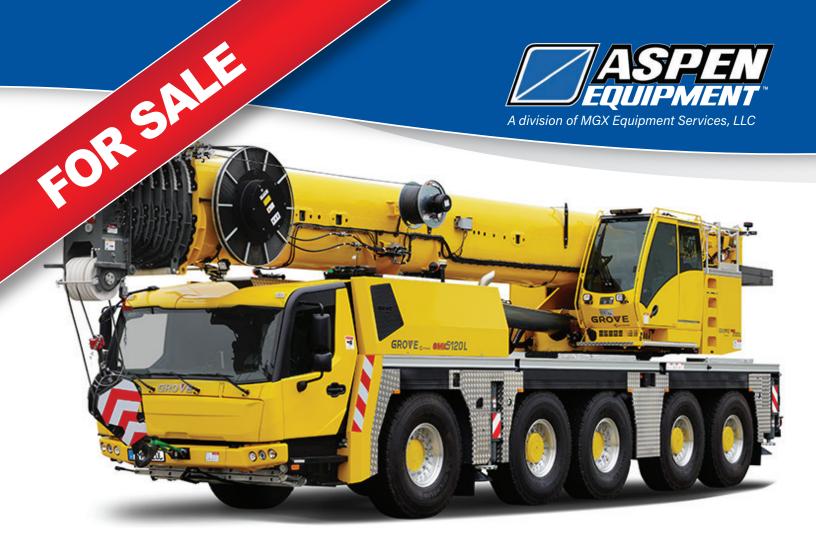

### 2024 GROVE GMK5120L AEC# 3801132

#### Carrier

- All-terrain crane
- Mercedes-Benz 522 HP diesel engine
- Mercedes automatic transmission
- 10 x 6 x 10 with all-wheel steer
- Five-axle, Megatrak hydro pneumatic suspension system
- Nelson quad-axle boom dolly

#### Crane

- 130 ton load rating
- 216' seven-section pin boom
- 31'-52' hydraulically offsettable jib, 0-40 degrees
- 6' heavy-duty jib and one 26' lattice extension
- Aux boom nose
- -1.5° to 83° degree boom elevation
- Manitowoc CCS with dual digital displays
- Full vision cab with 20° tilt
- Continuous rotation
- AC and heat in crane cab
- Aux hoist package, aux lighting package
- Counterweight package, 78,260 lbs total
- Wind speed indicator
- Aluminum wheels package
- MAXbase variable outrigger positioning