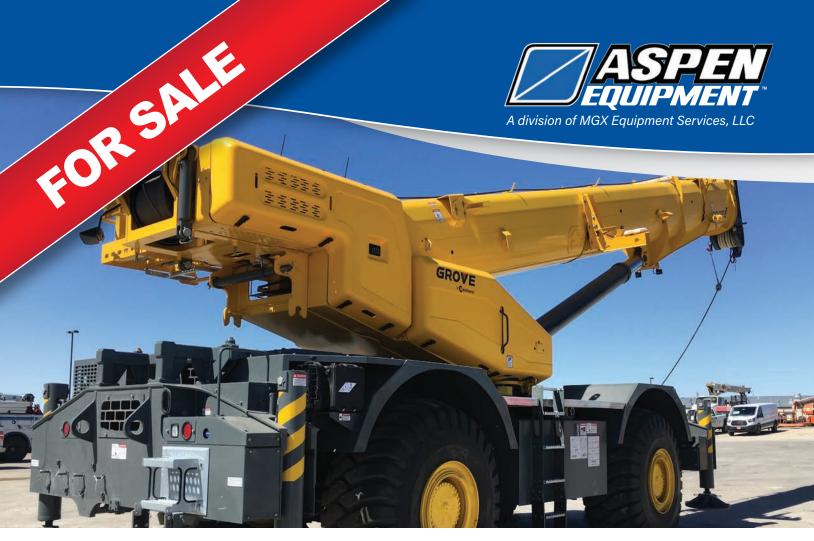

## 2023 GROVE GRT8100 AEC# 3801134

## Carrier

- Parallel box section frame with integral outrigger boxes
- Four hydraulic telescoping outriggers
- 275 HP Cummins QSB 6.7L engine
- 10 MPH max drive speed
- Full lighting including STT

## Superstructure

- 100 ton capacity
- 39'-154' five-section telescoping full power boom
- 33'-56' manually offsettable bifold jib
- 220' maximum tip height
- -3° to 80° boom elevation
- Crane Control System with graphic display
- Full vision cab with heat and AC
- 20° cab tilt
- Aux hoist
- Aux lighting package
- 360° continuous rotation
- Heavy lift counterweight package
- Total weight of machine 125,000 lbs