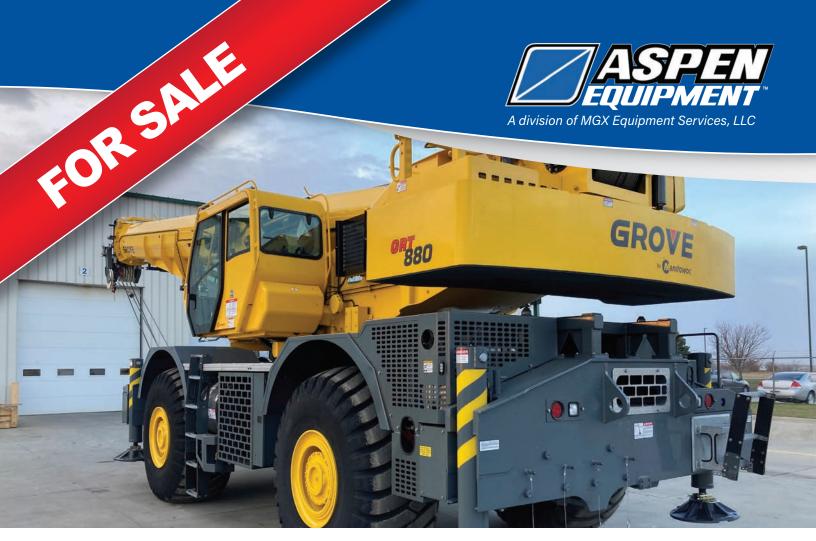

## 2023 GROVE GRT880 AEC# 3801120

## **Carrier**

- Parallel box section frame with integral outrigger boxes
- Four hydraulic telescoping outriggers
- Cummins QSB 6.7L 275 HP
- 15 MPH max drive speed
- Full lighting including STT

## Superstructure

- 80 ton capacity
- 41'-134' five-section telescoping boom
- 33'-56' bifold lattice jib
- 203' maximum tip height
- $-3^{\circ}$  80° boom elevation
- Crane Control System with graphic display
- 20° cab tilt
- Aux hoist
- Aux lighting package
- 360° continuous rotation
- Five sheave hook block and headache ball
- Total weight of machine 116,000 lbs