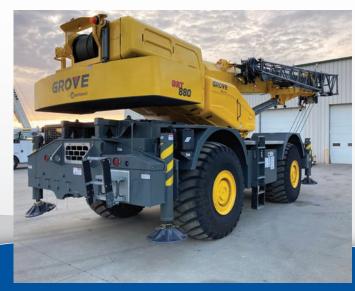

## 2023 GROVE GRT880 AEC# 3801120

## **Carrier**

- Parallel box section frame with integral outrigger boxes
- Four hydraulic telescoping outriggers
- Cummins QSB 6.7L 275 HP
- 15 MPH max drive speed
- Full lighting including STT

## Superstructure

- 80 ton capacity
- 41'-134' five-section telescoping boom
- 33'-56' bifold lattice jib
- 203' maximum tip height
- $-3^{\circ}$  80° boom elevation
- Crane Control System with graphic display
- 20° cab tilt
- Aux hoist
- Aux lighting package
- 360° continuous rotation
- Five sheave hook block and headache ball
- Total weight of machine 116,000 lbs