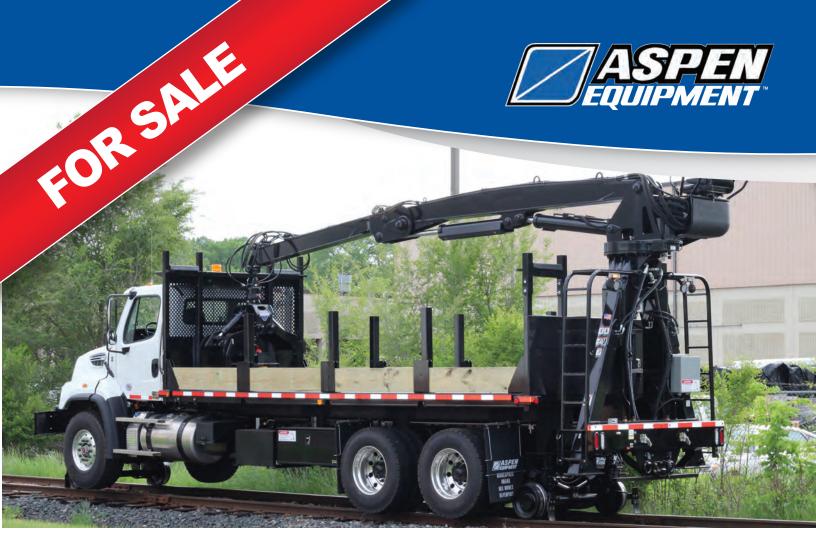

## FREIGHTLINER HIRAIL GRAPPLE TRUCK

## 2023 Freightliner 114SD

- 66,000 lb GVW
- 450HP Detroit DD13
- Eaton automated transmission
- 100 gallon fuel tank
- 258" wheelbase

## **Rail Equipment**

- Palfinger Epsilon M13A80 material handler
- 9,260 lb load rating
- 26' telescoping boom
- A-frame stabilizers
- Continuous rotation
- Heiden bypass railroad grapple
- Continental railgear
- Sweeps, stub axle insulation
- Aspen automated creep drive
- Moley 12/24 magnet
- 22½' flatbed with stake sides and rail racks
- Four (4) work lights and safety strobes
- Two (2) underbody toolboxes