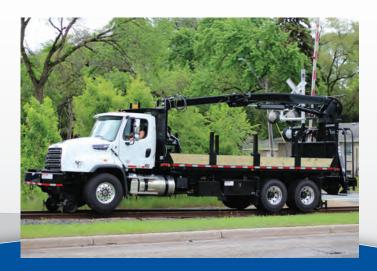

## FREIGHTLINER HIRAIL GRAPPLE TRUCK

## 2023 Freightliner 114SD

- 66,000 lb GVW
- 450HP Detroit DD13
- Eaton automated transmission
- 100 gallon fuel tank
- 258" wheelbase

## **Rail Equipment**

- Palfinger Epsilon M13A80 material handler
- 9,260 lb load rating
- 26' telescoping boom
- A-frame stabilizers
- Continuous rotation
- Heiden bypass railroad grapple
- Continental railgear
- Sweeps, stub axle insulation
- Aspen automated creep drive
- Moley 12/24 magnet
- 22½' flatbed with stake sides and rail racks
- Four (4) work lights and safety strobes
- Two (2) underbody toolboxes