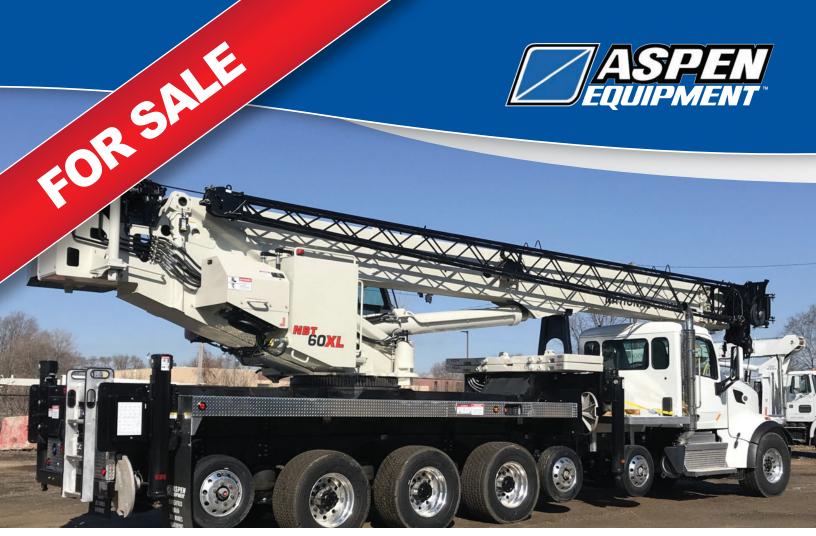

### 2023 NATIONAL CRANE NBT60XL AEC# 3921131

#### 2023 Peterbilt 567

- 86,000 lbs GVWR
- 455 HP Paccar MX-13
- Allison RDS automatic transmission
- Two 8,000 lb pushers
- One 8,000 lb tag
- Federal bridge legal with 6k lb counterweight

#### National Crane NBT60XL

- 60 ton load rating
- 151' hydraulic boom
- 36' offsettable lattice jib (0°/30°)
- 194' maximum tip height (with jib)
- $(-7.5^{\circ})$  -+80° boom elevation
- 360° continuous rotation with swing brake
- Internal two-block wiring
- 20° hydraulic tilt cab
- Air conditioned and heated crane cab
- Wireless wind speed sensor
- Aluminum outrigger pads
- Counterweight package consists of (2) 3k lb slabs,
  (2) 5k lb slabs