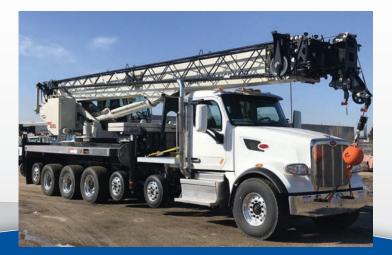

### 2023 NATIONAL CRANE NBT60XL AEC# 3921131

#### 2023 Peterbilt 567

- 86,000 lbs GVWR
- 455 HP Paccar MX-13
- Allison RDS automatic transmission
- Two 8,000 lb pushers
- One 8,000 lb tag
- Federal bridge legal with 6k lb counterweight

#### National Crane NBT60XL

- 60 ton load rating
- 151' hydraulic boom
- 36' offsettable lattice jib (0°/30°)
- 194' maximum tip height (with jib)
- $(-7.5^{\circ})$  -+80° boom elevation
- 360° continuous rotation with swing brake
- Internal two-block wiring
- 20° hydraulic tilt cab
- Air conditioned and heated crane cab
- Wireless wind speed sensor
- Aluminum outrigger pads
- Counterweight package consists of (2) 3k lb slabs,
  (2) 5k lb slabs