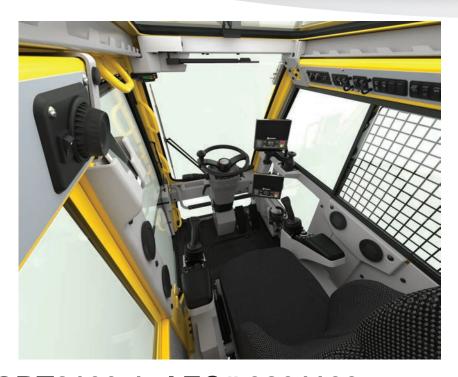

## Crane

- 100 ton load rating
- 39'-154' five-section telescoping full power boom
- 33'-56' manual offsettable bifold jib
- 220' maximum tip height
- -3° to 80° boom elevation
- Crane Control System with graphic display
- Full vision cab with heat and AC
- 20° cab tilt
- Aux hoist
- Aux lighting package
- MAXbase variable outrigger positioning
- Heavy lift counterweight package
- Total weight of machine 126,000 lbs