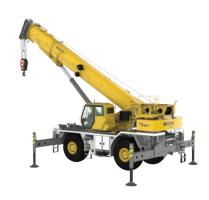

## 2023 GROVE GRT8100-1 AEC# 3801122

## Carrier

- Redesigned carrier for flat deck and additional storage
- Parallel box section frame with integral outrigger boxes
- Cummins QSB 6.7L 300 HP
- 10 MPH max drive speed
- Full lighting including STT

## Crane

- 100 ton load rating
- 39'-154' five-section telescoping full power boom
- 33'-56' manual offsettable bifold jib
- 220' maximum tip height
- -3° to 80° boom elevation
- Crane Control System with graphic display
- Full vision cab with heat and AC
- 20° cab tilt
- Aux hoist
- Aux lighting package
- MAXbase variable outrigger positioning
- Heavy lift counterweight package
- Total weight of machine 126,000 lbs