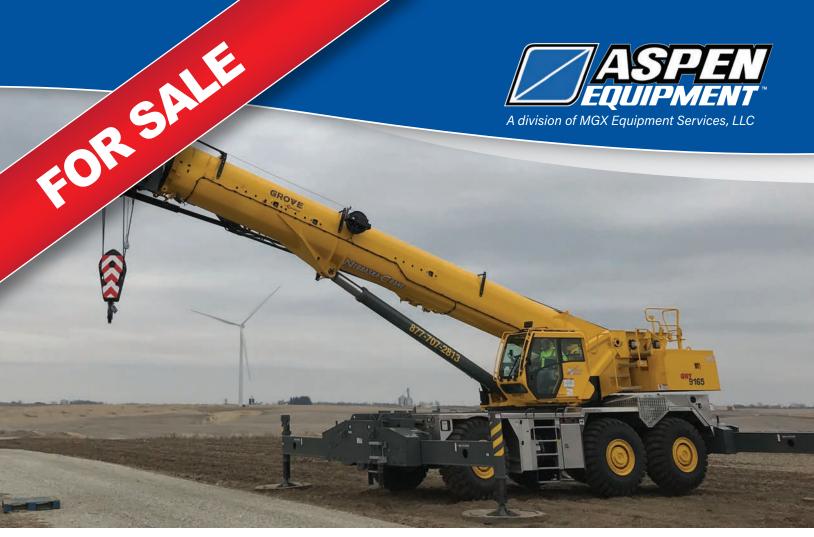

## 2023 GROVE GRT9165 AEC# 3801113

## Carrier

- Box section frame with integral outrigger boxes
- Cummins 6.7L 300 HP turbocharge diesel engine
- 7.5 MPH max drive speed
- Full LED lighting and convenience package

## Superstructure

- 165 ton capacity
- 45'-205' seven-section pin boom
- 37'-59' hydraulically offsettable jib
- 12.5' heavy duty jib
- 273' maximum tip height
- Aux hoist package
- Crane Control System (CCS)
- Wind speed indicator
- 20° tilt full vision cab
- Heat and AC in crane cab
- Five sheave hook block and headache ball
- 17,000 lbs of removable outrigger boxes
- 56,800 lbs removable counterweight
- Total weight of machine 193,000 lbs