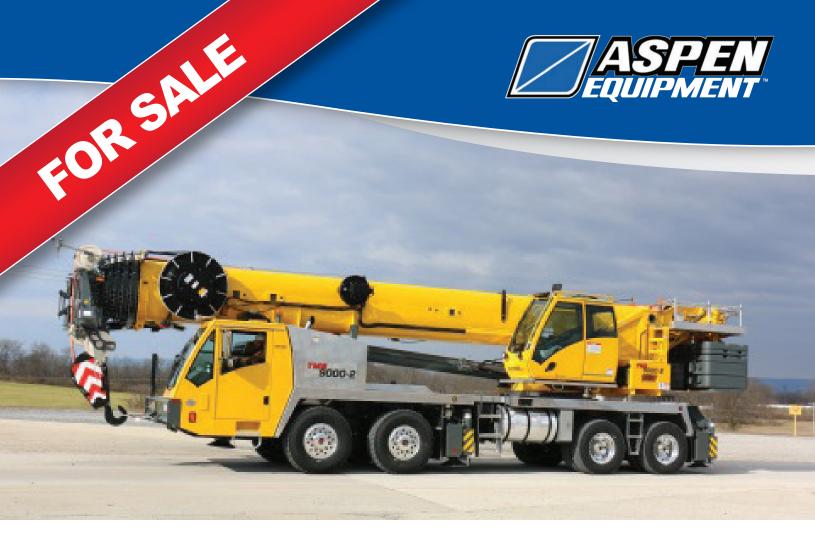

## 2023 GROVE TMS9000-2 AEC# 3801102

## Carrier

- Aluminum cab with updated instrumentation
- 475 HP Cummins X12
- Eaton Ultrashift automatic transmission
- AM/FM radio with A/C and heat
- Nelson tri-axle boom dolly

## Crane

- 115 ton load rating
- 169' six-section pin boom
- 34'-57' hydraulically offsettable jib with built-in heavy-duty jib
- 237' maximum vertical reach
- Main and aux hoist
- Crane Control System with graphic display
- Four outrigger positions
- Wireless rigging remote
- Continuous cab rotation
- Full vision cab with 20° tilt
- Air conditioning and heat in crane cab
- Aux lighting package
- Special XL counterweight package, 48,500 lbs
- Wireless wind speed indicator