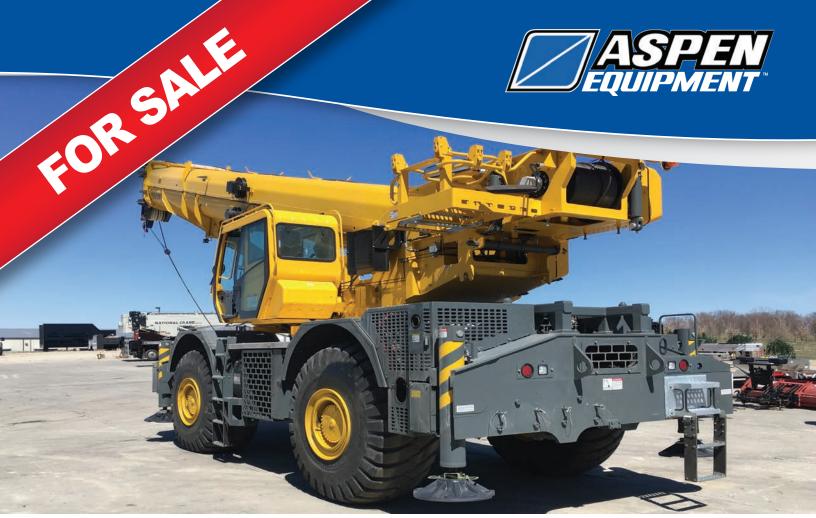

#### 2020 GROVE GRT8100 AEC# 3801086

#### Carrier

- Parallel box section frame with integral outrigger boxes
- Four hydraulic telescoping outriggers
- Cummins QSB 6.7L 275 HP
- 10 MPH max drive speed
- Full lighting including STT •

#### Crane

- 100 ton capacity
- 39'-154' five-section telescoping full power boom
- 33'-56' manually offsettable bifold jib
- 220' maximum tip height
- $-3^{\circ}$  80° boom elevation
- Crane Control System with graphic display •
- Full vision cab with heat and AC •
- 20° cab tilt •
- Aux hoist •
- Aux lighting package
- 360° continuous rotation
- Heavy lift counterweight package
- Total weight of machine 125,000 lbs