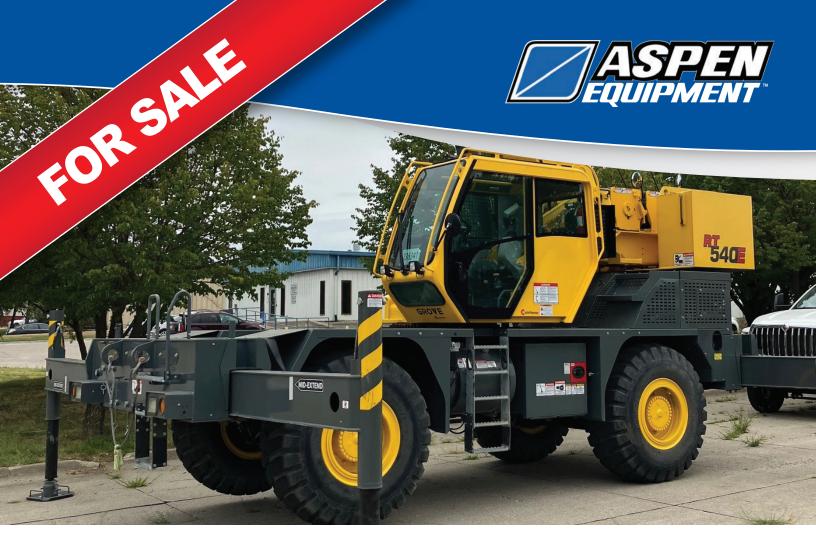

## 2019 GROVE RT540E AEC# 3801074

## **Chassis**

- Parallel box section frame with integral outrigger boxes
- Four hydraulic telescoping outriggers
- Cummins QSB 6.7L 164 HP
- 25 MPH max drive speed
- Full lighting including STT

## Crane

- 40 ton capacity
- 32'-102' four-section full power boom
- 26'-45' offsettable telescopic jib
- 154' maximum tip height
- -3° to 78° boom elevation
- Aux hoist package
- Crane Control System with graphic display
- LMI and anti-two block system
- Full vision cab with air conditioning
- Outrigger monitoring system
- Two-speed planetary swing drive
- Total weight of machine 64,000 lbs