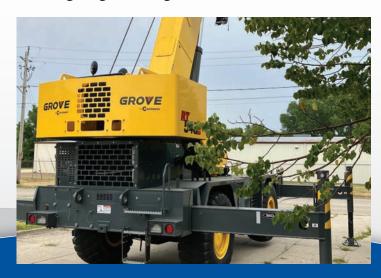

## 2019 GROVE RT540E AEC# 3801074

## **Chassis**

- Parallel box section frame with integral outrigger boxes
- Four hydraulic telescoping outriggers
- Cummins QSB 6.7L 164 HP
- 25 MPH max drive speed
- Full lighting including STT

## Crane

- 40 ton capacity
- 32'-102' four-section full power boom
- 26'-45' offsettable telescopic jib
- 154' maximum tip height
- -3° to 78° boom elevation
- Aux hoist package
- Crane Control System with graphic display
- LMI and anti-two block system
- Full vision cab with air conditioning
- Outrigger monitoring system
- Two-speed planetary swing drive
- Total weight of machine 64,000 lbs