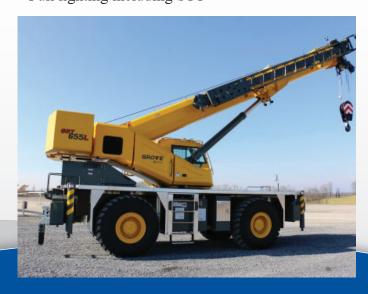

## 2019 GROVE GRT655L AEC# 3801078

## Carrier

- Parallel box section frame with integral outrigger boxes
- Four hydraulic telescoping outriggers
- Cummins QSB 6.7L 164 HP
- 18.8 MPH max drive speed
- Full lighting including STT

## Crane

- 55 ton capacity
- 34'-141' five-section telescoping full power boom
- 26'-45' offsettable telescoping lattice jib
- 196' maximum tip height
- -3° to 80° boom elevation
- Crane Control System with graphic display
- 20° cab tilt
- Full vision cab with heat and AC
- Aux hoist
- Aux lighting package
- Third wrap indicator for main and aux hoist
- 360° continuous rotation
- Total weight of machine 76,000 lbs