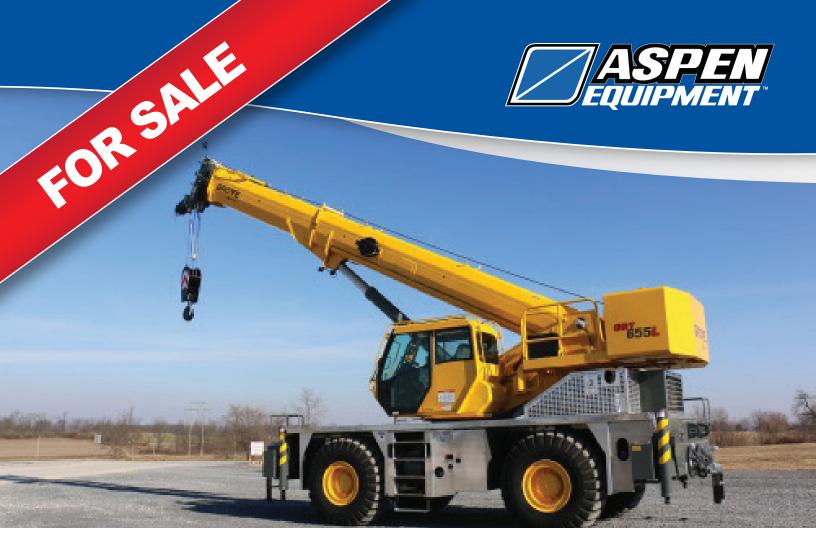

## 2019 GROVE GRT655L AEC# 3801078

## Carrier

- Parallel box section frame with integral outrigger boxes
- Four hydraulic telescoping outriggers
- Cummins QSB 6.7L 164 HP
- 18.8 MPH max drive speed
- Full lighting including STT

## Crane

- 55 ton capacity
- 34'-141' five-section telescoping full power boom
- 26'-45' offsettable telescoping lattice jib
- 196' maximum tip height
- -3° to 80° boom elevation
- Crane Control System with graphic display
- 20° cab tilt
- Full vision cab with heat and AC
- Aux hoist
- Aux lighting package
- Third wrap indicator for main and aux hoist
- 360° continuous rotation
- Total weight of machine 76,000 lbs