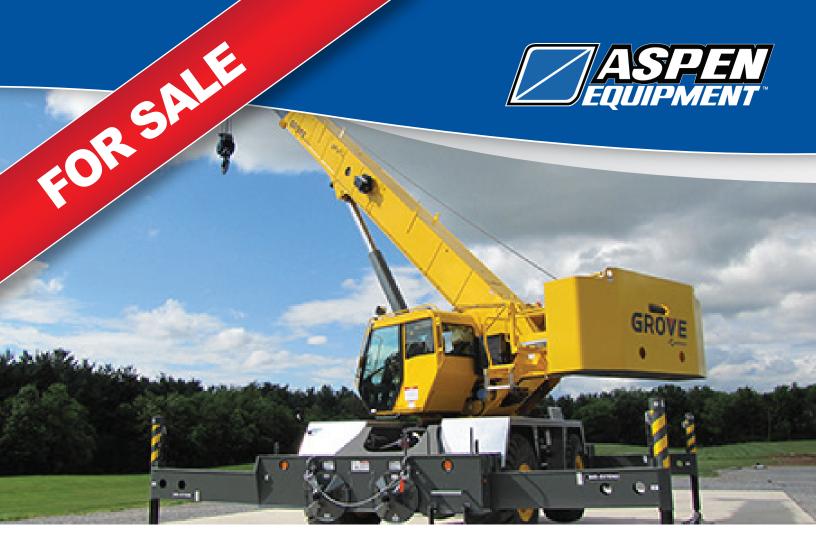

## 2017 GROVE RT650E AEC# 429214MAN17

## Chassis

- Parallel box section frame with integral outrigger boxes
- Four hydraulic telescoping outriggers
- Cummins QSB 6.7L 164 HP
- 24 MPH max drive speed
- Full lighting including STT

## Crane

- 50 ton capacity
- 33'-105' four-section full power boom
- 29'-51' offsettable telescopic jib
- 162' maximum tip height
- -2° to 78° boom elevation
- Aux hoist package
- 3 sheave block and headache ball
- LMI and anti-two block system
- Full vision cab with air conditioning
- 360° degree positive swing lock
- Outrigger monitoring system
- Total weight of machine 77,000 lbs