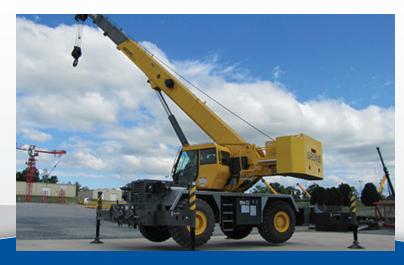

## 2017 GROVE RT650E AEC# 429214MAN17

## Chassis

- Parallel box section frame with integral outrigger boxes
- Four hydraulic telescoping outriggers
- Cummins QSB 6.7L 164 HP
- 24 MPH max drive speed
- Full lighting including STT

## Crane

- 50 ton capacity
- 33'-105' four-section full power boom
- 29'-51' offsettable telescopic jib
- 162' maximum tip height
- -2° to 78° boom elevation
- Aux hoist package
- 3 sheave block and headache ball
- LMI and anti-two block system
- Full vision cab with air conditioning
- 360° degree positive swing lock
- Outrigger monitoring system
- Total weight of machine 77,000 lbs